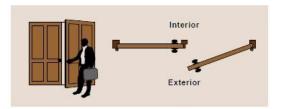

### **OPENING DIRECTION GUIDANCE**

Interior Exterior

A Left Hand Inswing

A1 Left Hand Inswing Double Door

**B** Right Hand Inswing

**B2** Right Hand Inswing Double Door

C Left Hand Outswing

C3 Left Hand Outswing Double Door