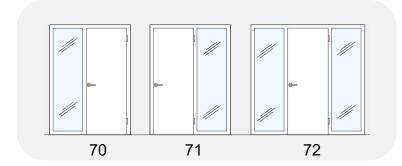

# **DOOR OPENING TYPES**

According to the size of the rough opening, you can choose the way you like to open the door, whether it is swing type of single door / double door/unequal door, sliding type of barn door /pocket door, we can customize it for you