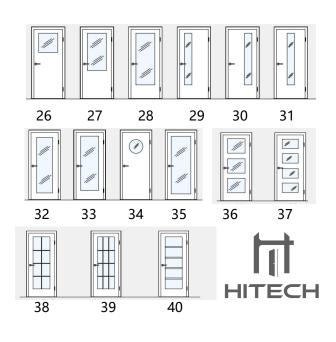

# **DOOR OPENING TYPES**

According to the size of the rough opening, you can choose the way you like to open the door, whether it is swing type of single door / double door/unequal door, sliding type of barn door /pocket door, we can customize it for you