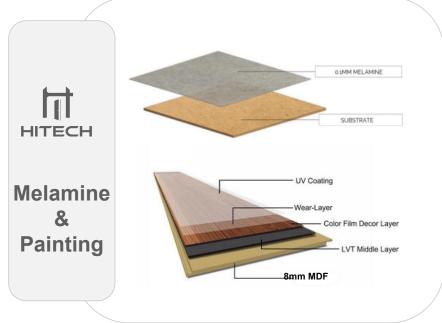

# Hitech Innovative structure make your door stronger

High hardness, good gloss, no deformation, anti-aging. Through secondary processing, the weight of wood can be reduced by 40%-50%. Reduce wood stress and make the structure more stable. Double X mechanical structure increases the elastic coefficient of wood in the vertical direction by more than eight times.