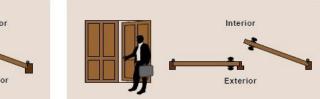

### **OPENING DIRECTION GUIDANCE**

Interior Exterior

A Left Hand Inswing

A1 Left Hand Inswing Double Door

**B** Right Hand Inswing

**B2** Right Hand Inswing Double Door

C Left Hand Outswing

C3 Left Hand Outswing Double Door