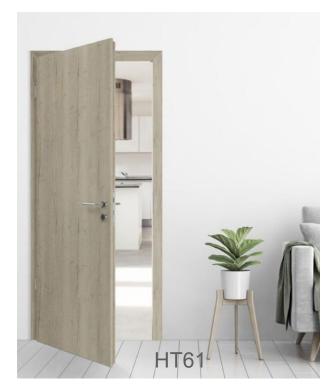

# **PURE COLOR SERIES**

# RAL 9016 HT01

# Lacquer / Melamine door White is not always white

Hitech support pure color customization in RAL color or Benjamin Moore paint color

Door leaf + door frame + door architrave form a unit