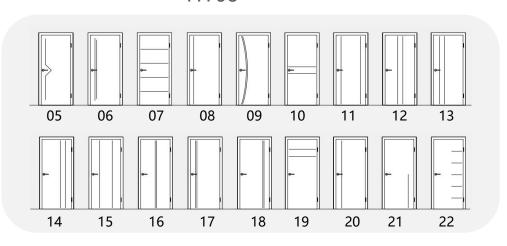

# **DOOR OPENING TYPES**

According to the size of the rough opening, you can choose the way you like to open the door, whether it is swing type of single door / double door/unequal door, sliding type of barn door /pocket door, we can customize it for you