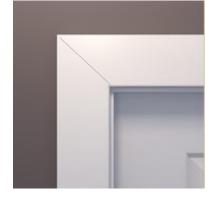

2.T-type wall hole & corner wall type hole(bule area)---Need to make a "fake wall" on the side of the flat wall before installation. The width is no less than 50-100mm, to prevent door frame installation failure or asymmetry.



### **OPENING DIRECTION GUIDANCE**



Interior Exterior

A Left Hand Inswing

A1 Left Hand Inswing Double Door





**B** Right Hand Inswing

**B2** Right Hand Inswing Double Door





C Left Hand Outswing

C3 Left Hand Outswing Double Door





Right Hand Outswing

D4 Right Hand Outswing Double Door

### **DOOR INSTALLATION**

# Easily removed the old frame.



1.Use a tool to pry the door casing/architrave cover wire out of the bayonet



2.Remove the patch which connection the wall & door frame, and saw off door frame



3.Remove the door frame from the wall





Door casing/architrave cutting type--45° & 90° compare



# Easy installation of the new frame.



1.After adapting the skirting board to the new frame cladding, the frame is simply placed in the wall opening, aligned and with door frame fixed.





3.After the assembly foam has hardened the decorative cladding is inserted, the new door leaf is attached and the door handle is screwed on - done!



# **HARDWARE SUGGESTION**













Stainless steel series









Zinc alloy series



Bronze with wood handle