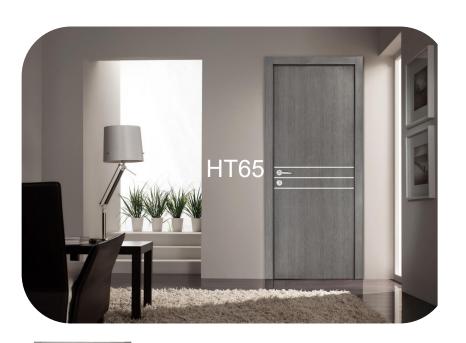

# **ALUMINUM SILENT WOODEN DOOR SERIES**

By upgrading the wooden door, the transition layer is upgraded from MDF material to Plywood material. The edge sealing around the door leaf is covered with aluminum alloy. At the same time, the aluminum alloy door frame replaces the wooden door frame. Functionally, the wooden door is more waterproof, more stable, and has a longer service life . In appearance, it adds the unique modernity of metal to the existing classic sense of wood.