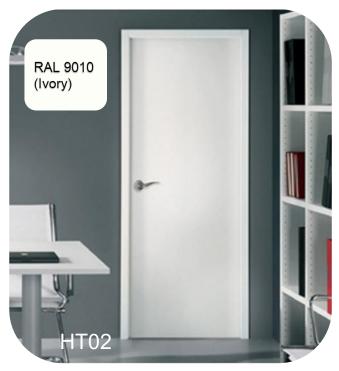

# RAL 9016 HT01

# Lacquer / Melamine door White is not always white

Hitech support pure color customization in RAL color or Benjamin Moore paint color

Door leaf + door frame + door architrave form a unit