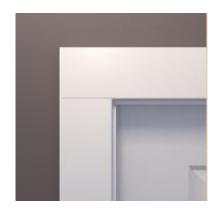

ed to make a "fake wall" on the side of the flat wall before installation. The width is no less than 50-100mm, to prevent door frame installation failure or asymmetry.



### **OPENING DIRECTION GUIDANCE**



Interior Exterior

A Left Hand Inswing

A1 Left Hand Inswing Double Door





**B** Right Hand Inswing

**B2** Right Hand Inswing Double Door





C Left Hand Outswing

C3 Left Hand Outswing Double Door





Right Hand Outswing

D4 Right Hand Outswing Double Door

### **DOOR INSTALLATION**

# Easily removed the old frame.



1.Use a tool to pry the door casing/architrave cover wire out of the bayonet



2.Remove the patch which connection the wall & door frame, and saw off door frame



3.Remove the door frame from the wall





Door casing/architrave cutting type--45° & 90° compare



# Easy installation of the new frame.



1.After adapting the skirting board to the new frame cladding, the frame is simply placed in the wall opening, aligned and with door frame fixed.





3.After the assembly foam has hardened the decorative cladding is inserted, the new door leaf is attached and the door handle is screwed on - done!



# **HARDWARE SUGGESTION**













Stainless steel series









Zinc alloy series



Bronze with wood handle