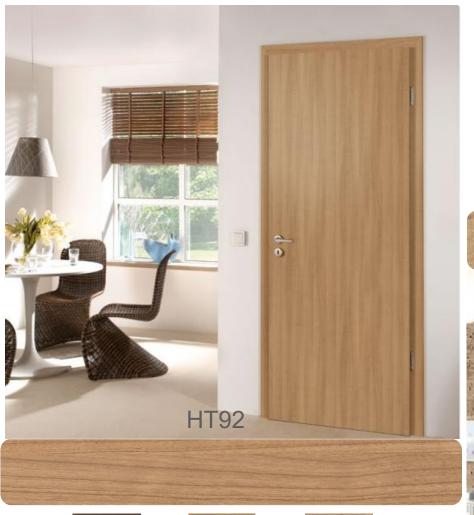

# **WOOD GRAIN SERIES-NATURAL VENEER**

Horizontal veneer

Vertical veneer

Finish with veneer painting process, high class for home/hotel/villa/high end project.

The horizontal and vertical grain natural veneer texture brings you a different natural feeling

# **HEIGH CLASS - NATURAL VENEER**

HT99