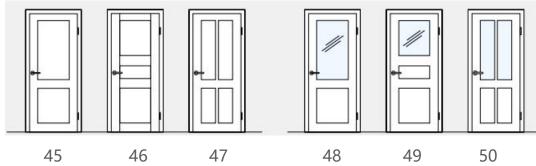

# **DOOR OPENING TYPES**

According to the size of the rough opening, you can choose the way you like to open the door, whether it is swing type of single door / double door/unequal door, sliding type of barn door /pocket door, we can customize it for you