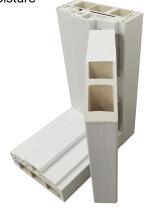

buildings, safety comes first. You don't have to expect the worst, but tested and approved fire protection doors are extremely reassuring.

Preserve, secure and protect. It is our job to implement this function in the best possible way.

### Part of drawing display

Drawings on the specimen provided by the Sponsor (1)





### Fire proof door frame structure





# WATER FUNCTION DOORS -Damp room / wet room















Damp-proof doors type A(Plywood): Recommended for general Sanitary areas in private buildings with humidity.

Damp-proof doors type B(HDF): Recommended for general Sanitary areas in privat or public buildings with high humidity.

Wet room doors(WPC): Recommended for rooms with very high humidity and with frequent splashing water or other direct exposure to moisture







# FUNCTIONAL DOOR



**Anti-bacteria** 



Easy to clean



20mins fireproof





Mostly use for hospital for anti-bacterial, easy to clean and 20mins fireproof

### DOOR HOLE SIZE MEASUREMENT GUIDANCE

### Take the minimum value Take the minimum value Take the maximum value



Notice:The length and width of the error exceeds 20mm need to be adjusted



### Remark:

- 1.When measuring the thickness of the wall, please pay attantation to weather the wall needs to be installed with ceramic tiles, reserved thickness of the decorative material.
- 2.T-type wall hole & corner wall type hole(bule area)---Need to make a "fake wall" on the side of the flat wall before installation. The width is no less than 50-100mm, to prevent door frame installation failure or asymmetry.



### **OPENING DIRECT