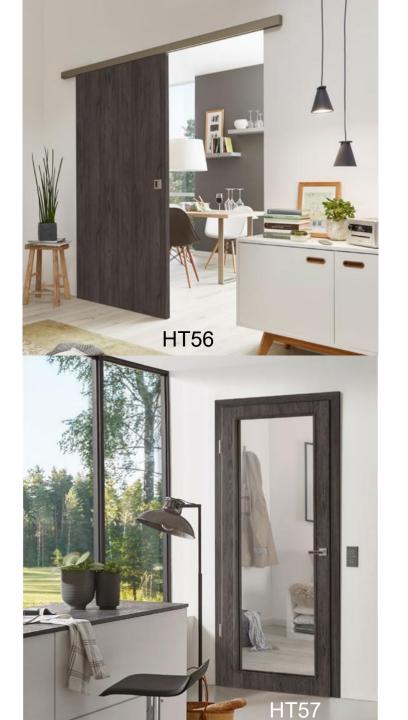

Door leaf with horizontal hollow profiles

HT52

Door leaf with attached strips

HT53