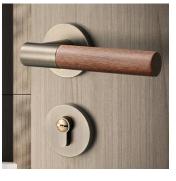

# **HARDWARE SUGGESTION**

Stainless steel series

Zinc alloy series

Bronze with wood handle