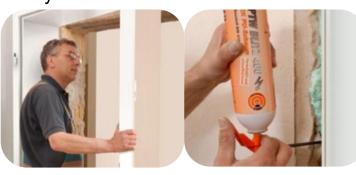

# Easy installation of the new frame.

1.After adapting the skirting board to the new frame cladding, the frame is simply placed in the wall opening, aligned and with door frame fixed.

3.After the assembly foam has hardened the decorative cladding is inserted, the new door leaf is attached and the door handle is screwed on - done!