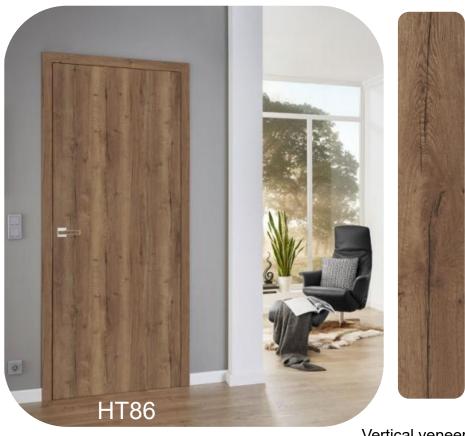

# **WOOD GRAIN SERIES-NATURAL VENEER**

Horizontal veneer

Vertical veneer

Finish with veneer painting process, high class for home/hotel/villa/high end project.

The horizontal and vertical grain natural veneer texture brings you a different natural feeling