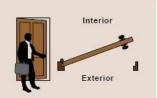

### **OPENING DIRECTION GUIDANCE**

Interior Exterior

A Left Hand Inswing

A1 Left Hand Inswing Double Door

**B** Right Hand Inswing

**B2** Right Hand Inswing Double Door

C Left Hand Outswing

C3 Left Hand Outswing Double Door