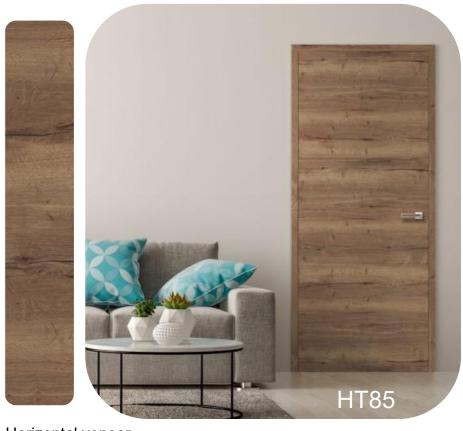

# **WOOD GRAIN SERIES-MELAMINE**

(Hi, we can make by natural veneer as well!)

MSQD

BMSD

MKAY BHDX HGLY

MKAY HT59

SXT

XHCG

# **WOOD GRAIN SERIES-NATURAL VENEER**

Horizontal veneer

Vertical veneer

Finish with veneer painting process, high class for home/hotel/villa/high end project.

The horizontal and vertical grain natural veneer texture brings you a different natural feeling