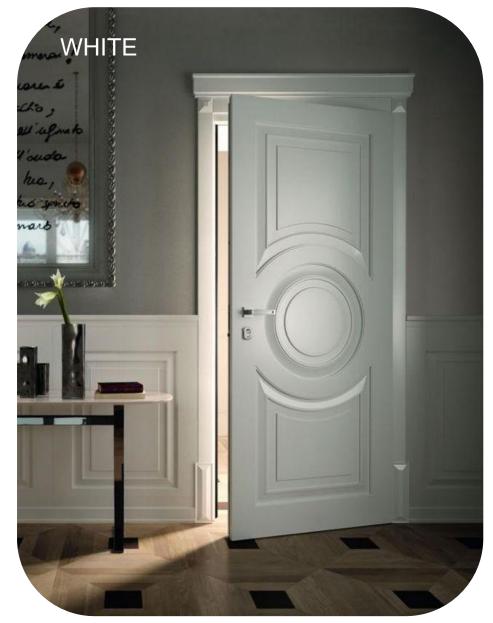

# **PURE COLOR SERIES**

# RAL 9016 HT01

# Lacquer / Melamine door White is not always white

Hitech support pure color customization in RAL color or Benjamin Moore paint color

Door leaf + door frame + door architrave form a unit