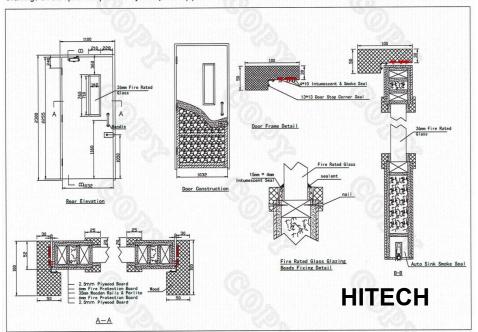

# FUNCTIONAL DOOR--DESIGN CUSTOMIZABLE

Fire certificate: 30min,60min,120min

Smoke protection

Fire protection

Burglar resistance

Soundproof

# Professional fireproof internal structure

Wherever people come together, at home, at work, in hotels or public buildings, safety comes first. You don't have to expect the worst, but tested and approved fire protection doors are extremely reassuring.

### Part of drawing display

Drawings on the specimen provided by the Sponsor (1)

### Fire proof door frame structure