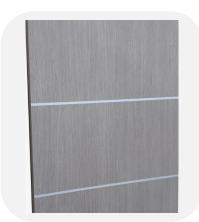

# **DECORATION STRIP/GROOVE DESIGN**

High gloss door with piano paint,make internal decoration more special and slight luxury

HT03