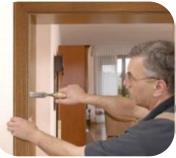

### **DOOR INSTALLATION**

# Easily removed the old frame.

1.Use a tool to pry the door casing/architrave cover wire out of the bayonet

2.Remove the patch which connection the wall & door frame, and saw off door frame

3.Remove the door frame from the wall