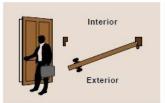

### **OPENING DIRECTION GUIDANCE**

Interior Exterior

A Left Hand Inswing

A1 Left Hand Inswing Double Door

**B** Right Hand Inswing

**B2** Right Hand Inswing Double Door

C Left Hand Outswing

C3 Left Hand Outswing Double Door