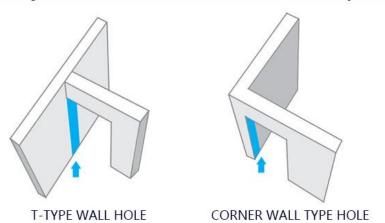

### Remark:

- 1.When measuring the thickness of the wall, please pay attantation to weather the wall needs to be installed with ceramic tiles, reserved thickness of the decorative material.
- 2.T-type wall hole & corner wall type hole(bule area)---Need to make a "fake wall" on the side of the flat wall before installation. The width is no less than 50-100mm, to prevent door frame installation failure or asymmetry.