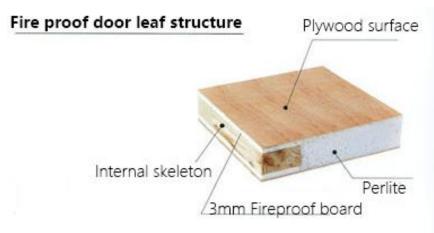

# Hitech Innovative structure make your door stronger

High hardness, good gloss, no deformation, anti-aging. Through secondary processing, the weight of wood can be reduced by 40%-50%. Reduce wood stress and make the structure more stable. Double X mechanical structure increases the elastic coefficient of wood in the vertical direction by more than eight times.