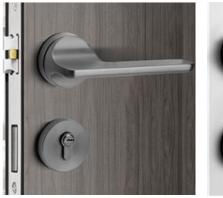

# **HARDWARE SUGGESTION**

Stainless steel series

Zinc alloy series

Bronze with wood handle