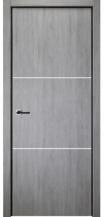

# **DECORATION STRIP/GROOVE DESIGN**

High gloss door with piano paint,make internal decoration more special and slight luxury

HT03