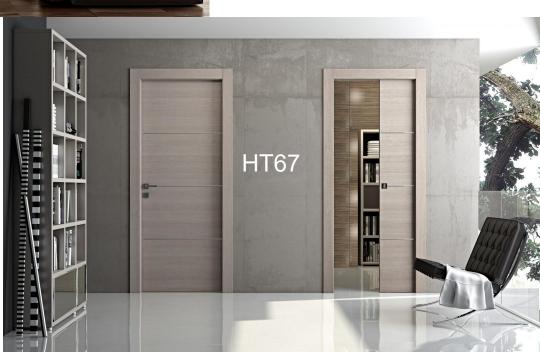

Door leaf with horizontal hollow profiles

HT52

Door leaf with attached strips

HT53