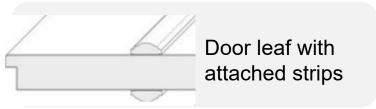

Door leaf with horizontal hollow profiles

HT52

Door leaf with attached strips

HT53