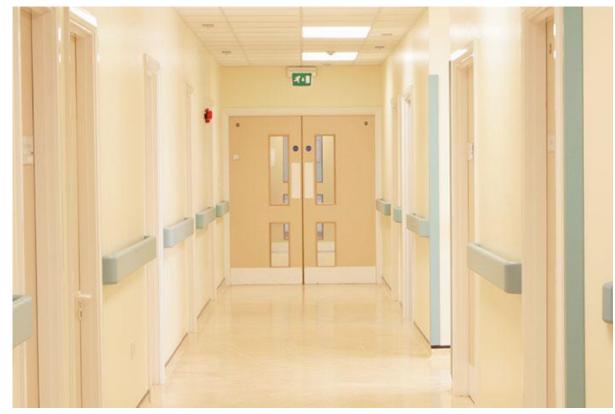

# FUNCTIONAL DOOR

**Anti-bacteria** 

Easy to clean

20mins fireproof

Mostly use for hospital for anti-bacterial, easy to clean and 20mins fireproof