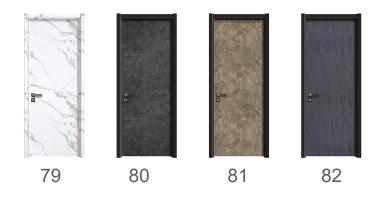

# **PURE COLOR SERIES**

# RAL 9016 HT01

# Lacquer / Melamine door White is not always white

Hitech support pure color customization in RAL color or Benjamin Moore paint color

Door leaf + door frame + door architrave form a unit