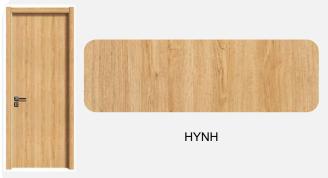

# **WOOD GRAIN SERIES-NATURAL VENEER**

Horizontal veneer

Vertical veneer

Finish with veneer painting process, high class for home/hotel/villa/high end project.

The horizontal and vertical grain natural veneer texture brings you a different natural feeling