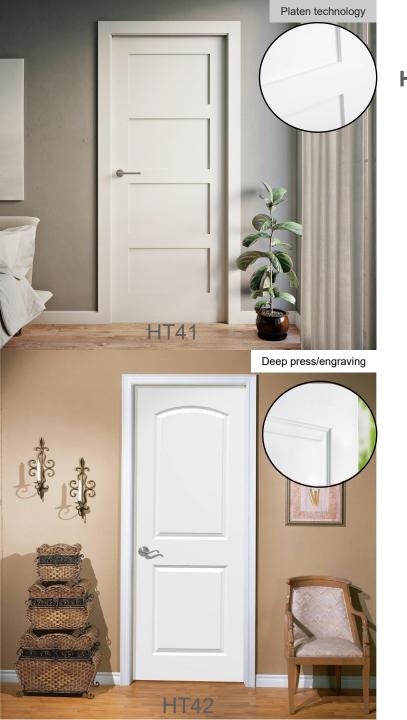

# **PURE COLOR SERIES**

# RAL 9016 HT01

# Lacquer / Melamine door White is not always white

Hitech support pure color customization in RAL color or Benjamin Moore paint color

Door leaf + door frame + door architrave form a unit

# **DECORATION STRIP/GROOVE DESIGN**

High gloss door with piano paint,make internal decoration more special and slight luxury

HT03