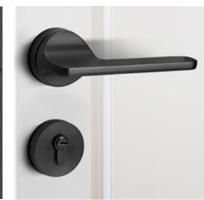

# **HARDWARE SUGGESTION**

Stainless steel series

Zinc alloy series

Bronze with wood handle