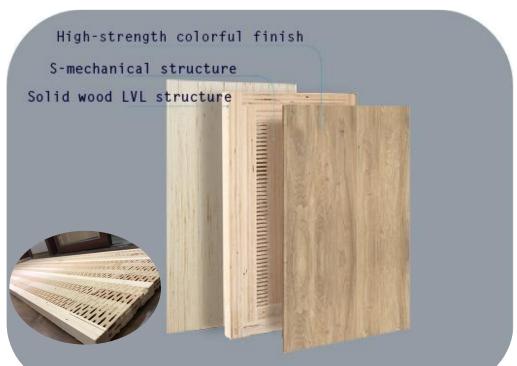

# Hitech Innovative structure make your door stronger

High hardness, good gloss, no deformation, anti-aging. Through secondary processing, the weight of wood can be reduced by 40%-50%. Reduce wood stress and make the structure more stable. Double X mechanical structure increases the elastic coefficient of wood in the vertical direction by more than eight times.