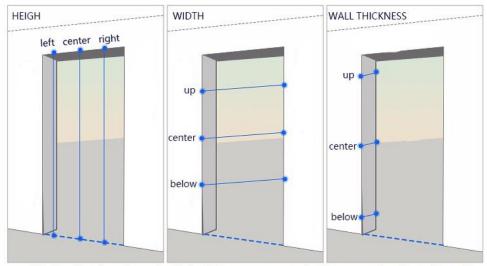

### DOOR HOLE SIZE MEASUREMENT GUIDANCE

### Take the minimum value Take the minimum value Take the maximum value

Notice:The length and width of the error exceeds 20mm need to be adjusted

### Remark:

- 1.When measuring the thickness of the wall, please pay attantation to weather the wall needs to be installed with ceramic tiles, reserved thickness of the decorative material.
- 2.T-type wall hole & corner wall type hole(bule area)---Need to make a "fake wall" on the side of the flat wall before installation. The width is no less than 50-100mm, to prevent door frame installation failure or asymmetry.