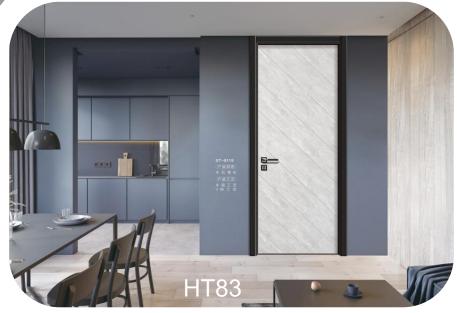

### **OVERAL DECORATION CUSTOMIZED-INVISIBLE DOOR**

### Aluminum frame invisible door

 $(\mbox{The structure diagram is for reference only, and aluminum frame profiles are recommended according to the actual situation)} \\$ 

Not only limited to the white door hidden in the white wall, more wall panels with wood grain color choices, so that the door and the wall are truly integrated and more invisible

**HT84** 