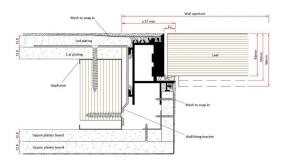

### Aluminum frame invisible door

 $(\mbox{The structure diagram is for reference only, and aluminum frame profiles are recommended according to the actual situation)} \\$ 

Not only limited to the white door hidden in the white wall, more wall panels with wood grain color choices, so that the door and the wall are truly integrated and more invisible