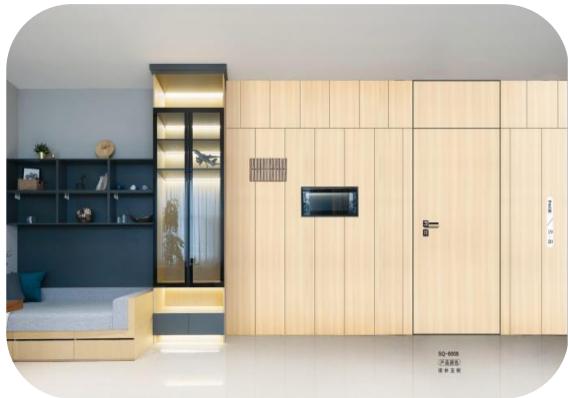

### **OVERAL DECORATION CUSTOMIZED-INVISIBLE DOOR**

### Aluminum frame invisible door

 $(\mbox{The structure diagram is for reference only, and aluminum frame profiles are recommended according to the actual situation)} \\$ 

Not only limited to the white door hidden in the white wall, more wall panels with wood grain color choices, so that the door and the wall are truly integrated and more invisible