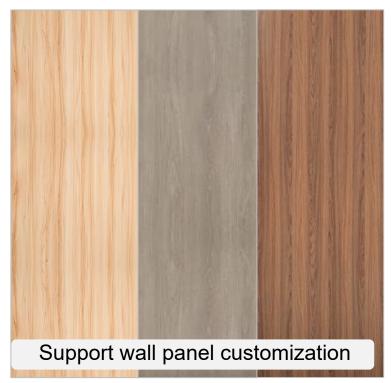

### Aluminum frame invisible door

 $(\mbox{The structure diagram is for reference only, and aluminum frame profiles are recommended according to the actual situation)} \\$ 

Not only limited to the white door hidden in the white wall, more wall panels with wood grain color choices, so that the door and the wall are truly integrated and more invisible