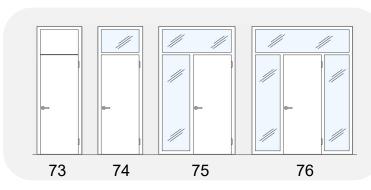

# **DOOR OPENING TYPES**

According to the size of the rough opening, you can choose the way you like to open the door, whether it is swing type of single door / double door/unequal door, sliding type of barn door /pocket door, we can customize it for you