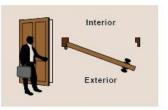

### **OPENING DIRECTION GUIDANCE**

Interior Exterior

A Left Hand Inswing

A1 Left Hand Inswing Double Door

**B** Right Hand Inswing

**B2** Right Hand Inswing Double Door

C Left Hand Outswing

C3 Left Hand Outswing Double Door