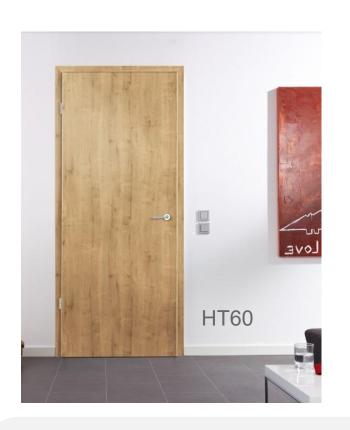

# **WOOD GRAIN SERIES-MELAMINE**

(Hi, we can make by natural veneer as well!)

MSQD

BMSD

MKAY BHDX HGLY

MKAY HT59

SXT

XHCG