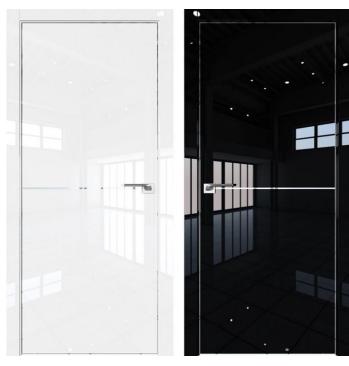

# RAL 9016 HT01

# Lacquer / Melamine door White is not always white

Hitech support pure color customization in RAL color or Benjamin Moore paint color

Door leaf + door frame + door architrave form a unit