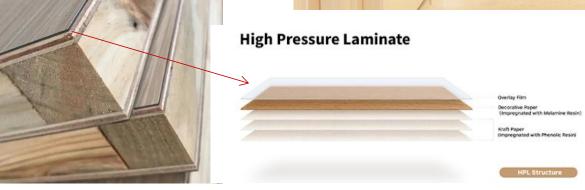

approved fire protection doors are extremely reassuring.

Preserve, secure and protect. It is our job to implement this function in the best possible way.

### Part of drawing display

Drawings on the specimen provided by the Sponsor (1)





### Fire proof door frame structure





# WATER FUNCTION DOORS -Damp room / wet room















Damp-proof doors type A(Plywood): Recommended for general Sanitary areas in private buildings with humidity.

Damp-proof doors type B(HDF): Recommended for general Sanitary areas in privat or public buildings with high humidity.

Wet room doors(WPC): Recommended for rooms with very high humidity and with frequent splashing water or other direct exposure to moisture







# FUNCTIONAL DOOR



**Anti-bacteria** 



Easy to clean



20mins fireproof





Mostly use for hospital for anti-bacterial, easy to clean and 20mins fireproof

### DOOR HOLE SIZE MEASUREMENT GUIDANCE

### Take the minimum value Take the minimum value Take the maximum value



Notice:The length and width of the error exceeds 20mm need to be adjusted



### Remark:

- 1.When measuring the thickness of the wall, please pay attantation to weather the wall needs to be installed with ceramic tiles, reserved thickness of the decorative material.
- 2.T-type wall hole & corner wall type hole(bule area)---Need to make a "fake wall" on the side of the flat wall before installation. The width is no less than 50-100mm, to prevent door frame installation failure or asymmetry.



### **OPENING DIRECTION GUIDANCE**



Interior Exterior

A Left Hand Inswing

A1 Left Hand Inswing Dou