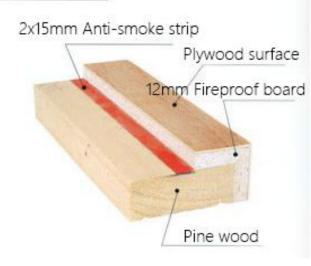

# Hitech Innovative structure make your door stronger

High hardness, good gloss, no deformation, anti-aging. Through secondary processing, the weight of wood can be reduced by 40%-50%. Reduce wood stress and make the structure more stable. Double X mechanical structure increases the elastic coefficient of wood in the vertical direction by more than eight times.