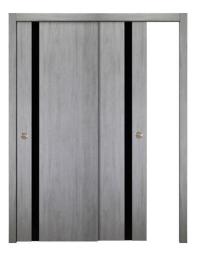

# **DOOR OPENING TYPES**

According to the size of the rough opening, you can choose the way you like to open the door, whether it is swing type of single door / double door/unequal door, sliding type of barn door /pocket door, we can customize it for you