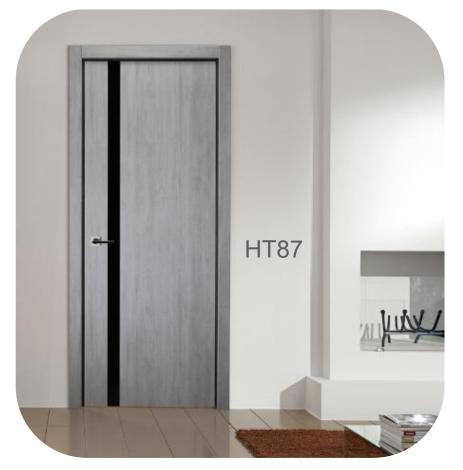

# **DOOR OPENING TYPES**

According to the size of the rough opening, you can choose the way you like to open the door, whether it is swing type of single door / double door/unequal door, sliding type of barn door /pocket door, we can customize it for you