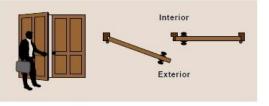

### **OPENING DIRECTION GUIDANCE**

Interior Exterior

A Left Hand Inswing

A1 Left Hand Inswing Double Door

**B** Right Hand Inswing

**B2** Right Hand Inswing Double Door

C Left Hand Outswing

C3 Left Hand Outswing Double Door