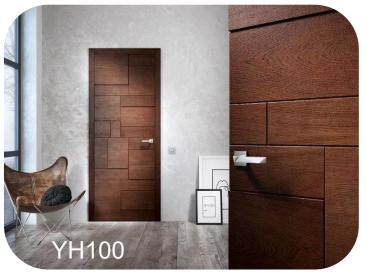

ot only limited to the white door hidden in the white wall, more wall panels with wood grain color choices, so that the door and the wall are truly integrated and more invisible



**HT84** 



# **WOOD GRAIN SERIES-NATURAL VENEER**





Horizontal veneer

Vertical veneer



Finish with veneer painting process, high class for home/hotel/villa/high end project.





The horizontal and vertical grain natural veneer texture brings you a different natural feeling

















Barn door type

Pocket door type

Selection of color











# **HEIGH CLASS - NATURAL VENEER**





Silver Apricot Riv-34



Teak wood





# HOT SALE BLACK WALNUT VENEER DESIGN



More design waiting for your share, we will will support custom solutions for you!



# **HEIGH CLASS - NATURAL VENEER**







HT99





# **GOST/MAGIC SLIDING DOOR**













# FUNCTIONAL DOOR--DESIGN CUSTOMIZABLE













Fire certificate: 30min,60min,120min



Smoke protection



Fire protection



Burglar resistance



Soundproof



# Professional fireproof internal structure



Wherever people come together, at home, at work, in hotels or public buildings, safety comes first. You don't have to expect the worst, but tested and approved fire protection doors are extremely reassuring.

Preserve, secure and protect. It is our job to implement this function in the best possible way.

### Part of drawing display

Drawings on the specimen provided by the Sponsor (1)





### Fire proof door frame structure





# WATER FUNCTION DOORS -Damp room / wet room















Damp-proof doors type A(Plywood): Recommende