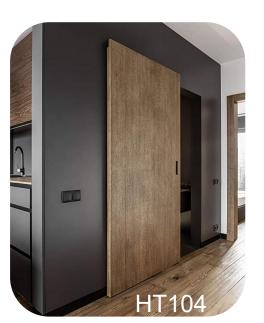

# **DOOR OPENING TYPES**

According to the size of the rough opening, you can choose the way you like to open the door, whether it is swing type of single door / double door/unequal door, sliding type of barn door /pocket door, we can customize it for you

Barn door type

Pocket door type

Selection of color