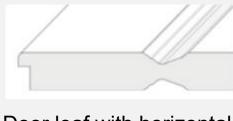

Door leaf with horizontal hollow profiles

HT52

Door leaf with attached strips

HT53