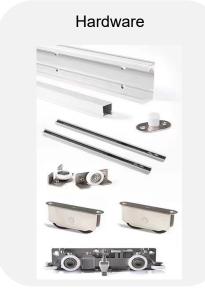

# **HARDWARE SUGGESTION**

Stainless steel series

Zinc alloy series

Bronze with wood handle