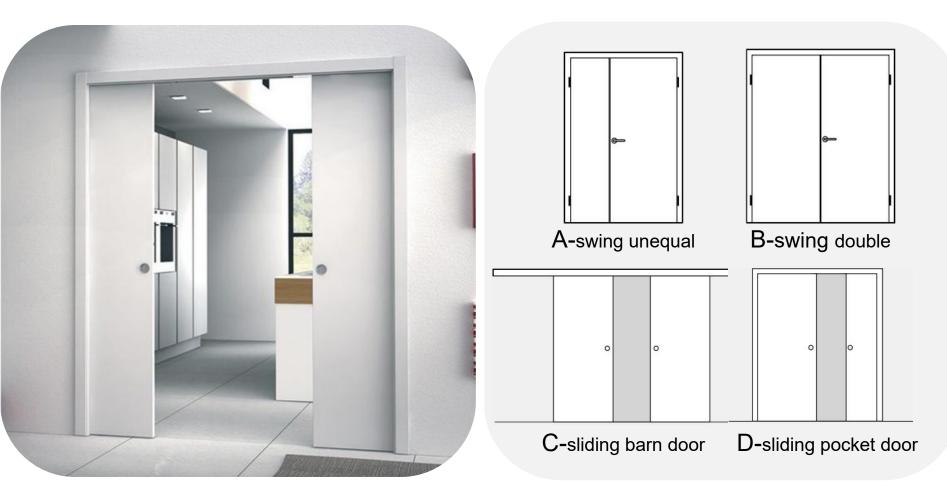

# **DOOR OPENING TYPES**

According to the size of the rough opening, you can choose the way you like to open the door, whether it is swing type of single door / double door/unequal door, sliding type of barn door /pocket door, we can customize it for you