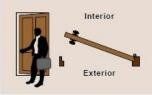

se for hospital for anti-bacterial, easy to clean and 20mins fireproof

### DOOR HOLE SIZE MEASUREMENT GUIDANCE

### Take the minimum value Take the minimum value Take the maximum value



Notice:The length and width of the error exceeds 20mm need to be adjusted



### Remark:

- 1.When measuring the thickness of the wall, please pay attantation to weather the wall needs to be installed with ceramic tiles, reserved thickness of the decorative material.
- 2.T-type wall hole & corner wall type hole(bule area)---Need to make a "fake wall" on the side of the flat wall before installation. The width is no less than 50-100mm, to prevent door frame installation failure or asymmetry.



### **OPENING DIRECTION GUIDANCE**



Interior Exterior

A Left Hand Inswing

A1 Left Hand Inswing Double Door





**B** Right Hand Inswing

**B2** Right Hand Inswing Double Door





C Left Hand Outswing

C3 Left Hand Outswing Double Door





Right Hand Outswing

D4 Right Hand Outswing Double Door

### **DOOR INSTALLATION**

# Easily removed the old frame.



1.Use a tool to pry the door casing/architrave cover wire out of the bayonet



2.Remove the patch which connection the wall & door frame, and saw off door frame



3.Remove the door frame from the wall





Door casing/architrave cutting type--45° & 90° compare



# Easy installation of the new frame.



1.After adapting the skirting board to the new frame cladding, the frame is simply placed in the wall opening, aligned and with door frame fixed.





3.After the assembly foam has hardened the decorative cladding is inserted, the new door